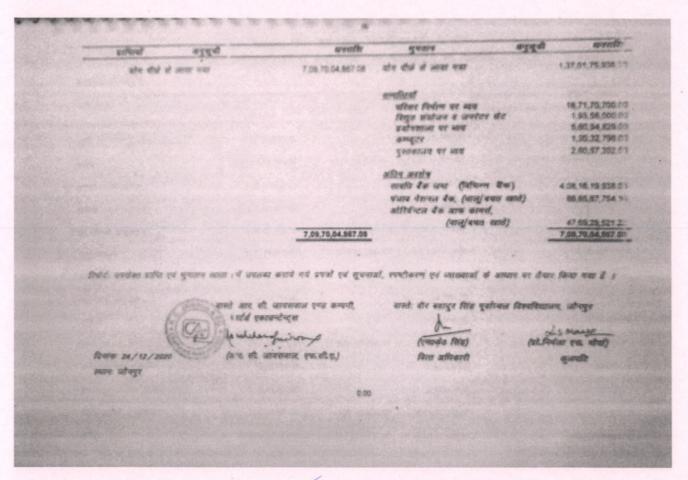

3

V.B.S. Purvanchal University
Jaunpur

|                        |                             | घनराशि            | को समाप्त हुए वध के लिए                                    | अनुसूची | घनरारि          |
|------------------------|-----------------------------|-------------------|------------------------------------------------------------|---------|-----------------|
| प्राप्तियाँ            | अनुसूची                     |                   | \                                                          | 3       | 46,25,48,690.0  |
| प्रारम्मिक अवशेष       |                             |                   | वेतन भत्ता आदि                                             | 4       | 4,34,58,381.0   |
| पंजाब नेशनल बैंक       | 57,75,54,742.24             |                   | कार्यालय व्यय                                              | 5       | 1,00,08,979.0   |
| ओरियॅन्टल बैंक आफ      | कामर्स 54,44,35,694.67      |                   | अन्य व्यय                                                  | 6       | 15,98,76,148.0  |
| सावधि वैंक जमा (वि     | भन्न बँक) 4.04,46,16,845.00 | 5,16,66,07,281.91 | मुद्रण एवं लेखन सामाग्री                                   | 7       | 17,30,55,904.0  |
|                        |                             |                   | परीक्षा संचालन पर व्यय                                     | 9       | 1,95,27,577.0   |
| अनुदानः .              |                             |                   | शैक्षणिक व्यय                                              | 9       | 49,560.0        |
| यू. जी. सी. से प्राप्त |                             | 8,00,000.00       | प्रयोगशाला एवं पुस्तकालय व्यय                              | 10      | 16,10,27,337.0  |
| 4. on                  |                             |                   | विविध-व्यय, मरम्मत एवं रखरखाव                              | 11      | 97,34,124.0     |
| आयः                    |                             |                   | एम. सी. ए.संस्थान पर व्यय                                  | 12      | 8,95,453.0      |
| शुल्क से प्राप्ति      | 1 141,79,11,295.00          |                   | बी. फार्मा.संस्थान पर व्यय<br>इंजिनियरिंग व तकनीकी संस्थान | 13      | 8,72,69,955.0   |
| बिक्री व अन्य आय       | 2 35,33,20,262.10           | 1,77,12,31,557,10 | परिसर विकास पर व्यय                                        | 14      | 41,31,887.0     |
|                        |                             |                   |                                                            |         | 2,36,23,546.0   |
|                        |                             |                   | सुरक्षा पर व्यय<br>हॉस्टल व्यय                             |         | 27,79,790.0     |
| स्टाफ अग्रिम वसूली     |                             | 1,06,500.00       | रोर्बस रेंजर पर व्यय                                       |         | 28,71,872       |
| भवन अग्रिम             |                             | 1,06,500.00       | अध्यापक कल्याण कोष                                         |         | 18,10,000.0     |
| अन्यः                  |                             | 5.56,139.00       | पेंशन पर व्यय                                              |         | 1,46,38,591.1   |
| ं दूरस्थ शिक्षा (1354  | ९) ग्याज                    | 5,56,139.00       | खेल कृद पर व्यय                                            |         | 3,41,89,086.0   |
| 00/-                   | जिल्लामा शक्को              | 27,50,000.00      | राष्ट्रीय रोवा योजना व्यय                                  |         | 40,59,592.0     |
| सम्बद्धता निधि (काल    |                             | 1,90,10,779.07    | विशेष शिविर पर व्यय                                        |         | 1,00,15,400.0   |
| सावधि बँक समायो        | तन                          | 32,42,882.00      | एन० एस०एस० पर व्यय                                         |         | 2,44,190.0      |
| अध्यापक कल्याण क       | नेष में प्राप्त             | 2.10.89.498.00    | यू. जी. सी. व्यय (बैंक चार्ज)                              |         | 88.5            |
| आरं यु० एस० एस         | ) रिसंच सन्दर               |                   | परिसर निर्माण एवं विकास (बैंक                              | चाजं)   | 70.8            |
|                        | (विभिन्न प्रौपित)           | 7,52,530.00       | बँक चार्ज ( दूरस्थ शिक्षा)                                 |         | 53.1            |
| आयकर वापसी             |                             |                   | आर० यु० एस० एस० रिर्सच सेन्टर                              |         | 2,270.8         |
|                        |                             |                   | आयकर कर निर्घारण वर्ष 2019.20                              |         | 3,15,00,000.0   |
| हस्तांतरण प्राप्ति     | JSWAL                       | 11,08,57,700.00   | हस्तांतरण मुगतान                                           |         | 14,39,008.1     |
| grunt, and             | 10/ E 18                    |                   | रज्जु भैया संस्थान व्यय<br>फैकलटी आँफ लॉ व्यय              |         | 5,60,683.2      |
|                        |                             |                   | कक्तदा आक ता न्यय                                          |         |                 |
|                        | ले जाया गया                 | 7,09,70,04,867.08 | योग आगे ले जाया गया                                        |         | 1,37,01,75,936. |